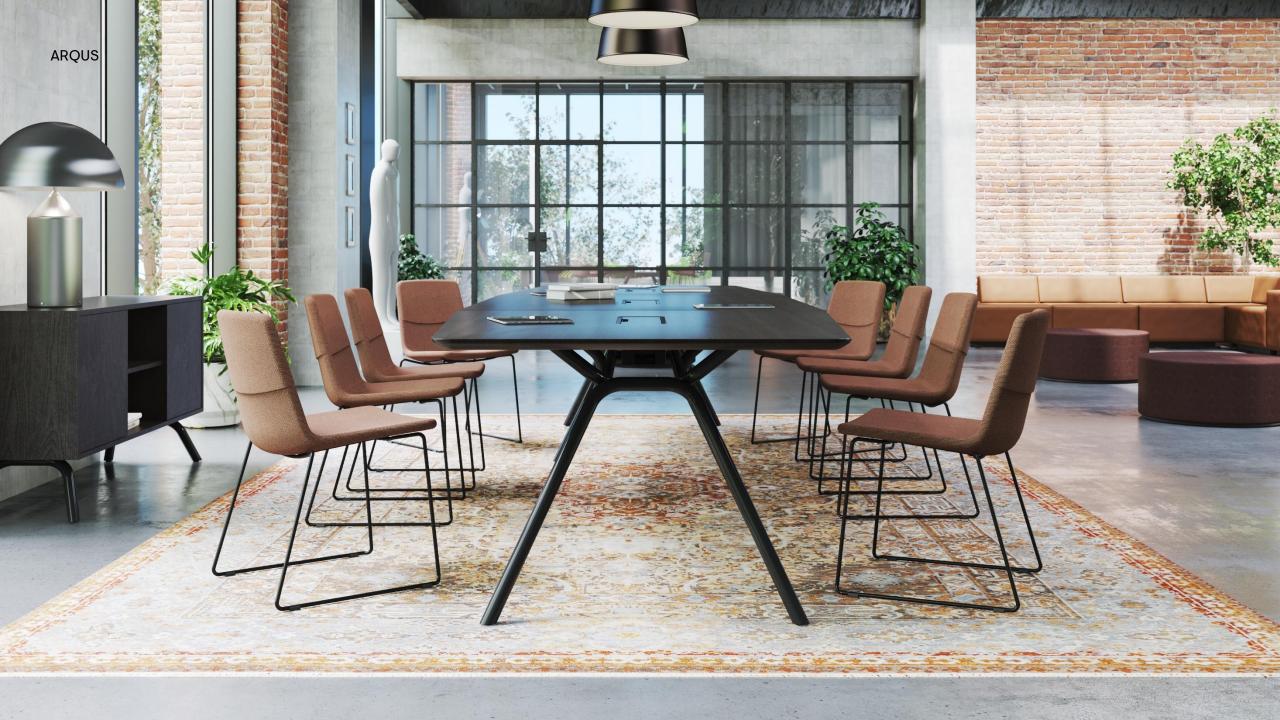

#### Unique shapes of meeting tables

Rectangular Boat-shaped

Subtly rounded shapes and lines come together to create a flawless design