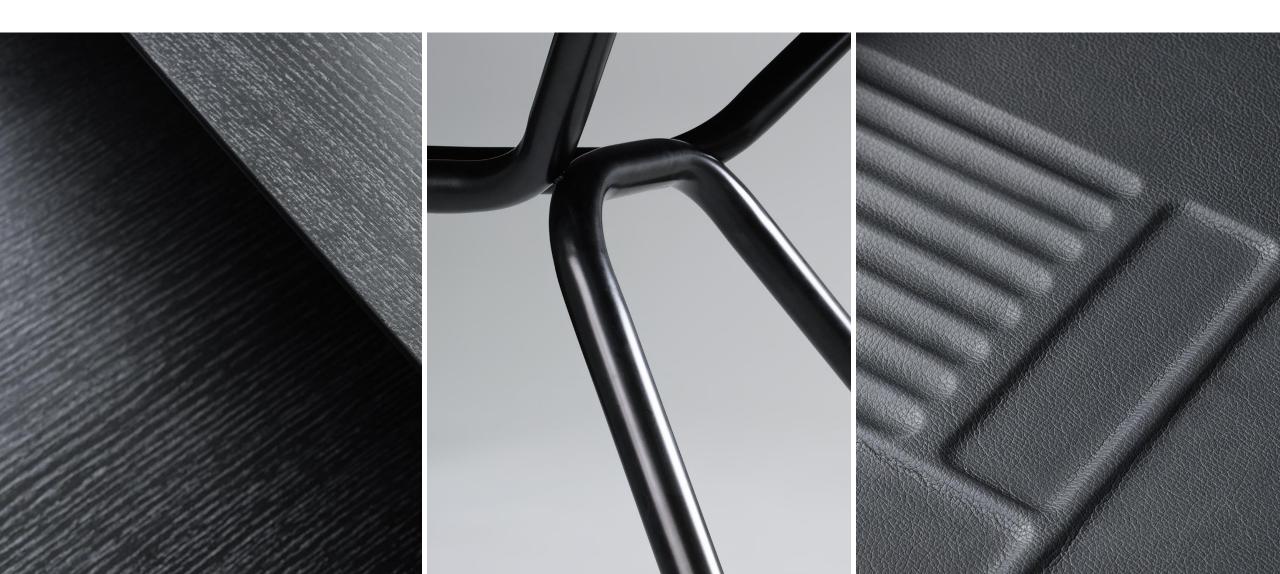

#### Modern luxury design

Metal legs, a distinctive design element

#### Finishes that create a luxurious look