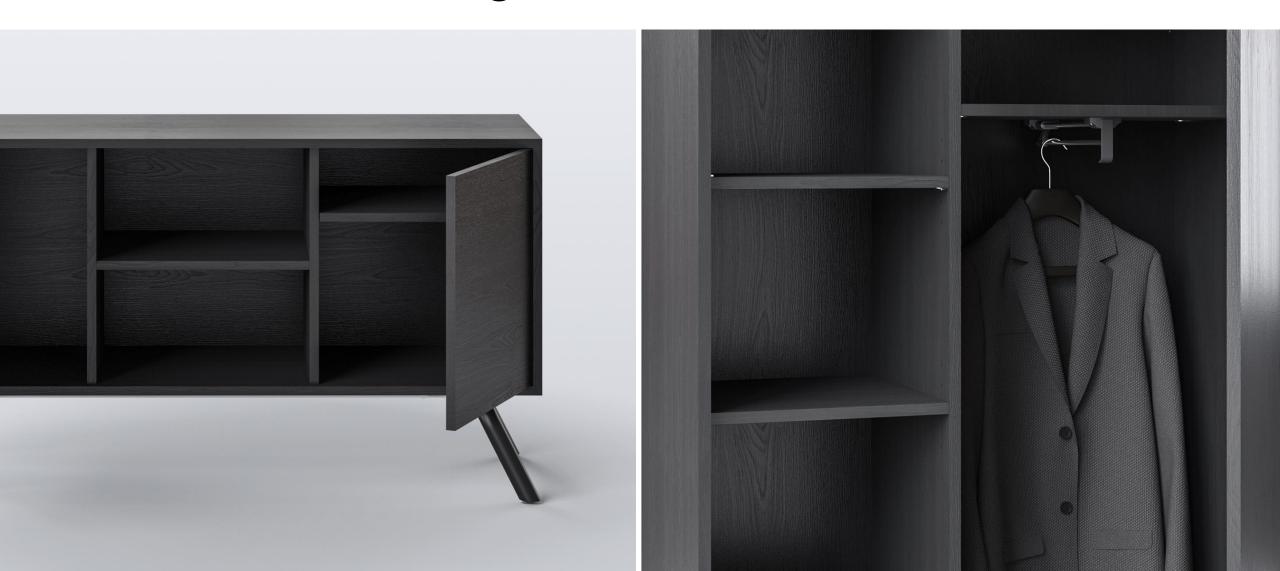

ok at challenges from a different angle and in an innovative way.



#### Main features

- A luxurious modern design with distinctive metal legs.
- Everything was considered, from power to storage solutions.
- Ideal for creating a variety of executive spaces with a distinctive character.
- Environment friendly.



#### Modern luxury design

Metal legs, a distinctive design element



#### Desks with desktops in two shapes



#### Unique shapes of meeting tables



Rectangular Boat-shaped

Subtly rounded shapes and lines come together to create a flawless design



#### Finishes that create a luxurious look



## Everything you need to create a comfortable environment

#### Thoughtful power solutions



#### Convenient storage of items at the workplace



#### Additional storage solutions



#### Accessories to complete the collection



## Add a distinctive character to your executive space







### Environment friendly



# Sustainable product end-of-life management

- Disassembly up to 96% is possible.
- Its recycling rate is up to 96%.



#### ARQUS executive desks

| Range |  | Types of desktop              | Dimensions                                                        | Accessories |
|-------|--|-------------------------------|-------------------------------------------------------------------|-------------|
|       |  |                               | Width: 1800, 2000, 2200<br>Depth: 900<br>Height: 760              |             |
|       |  | Rectangular                   | Width: 1930, 2130, 2330<br>Depth: 1830<br>Height: 760             |             |
|