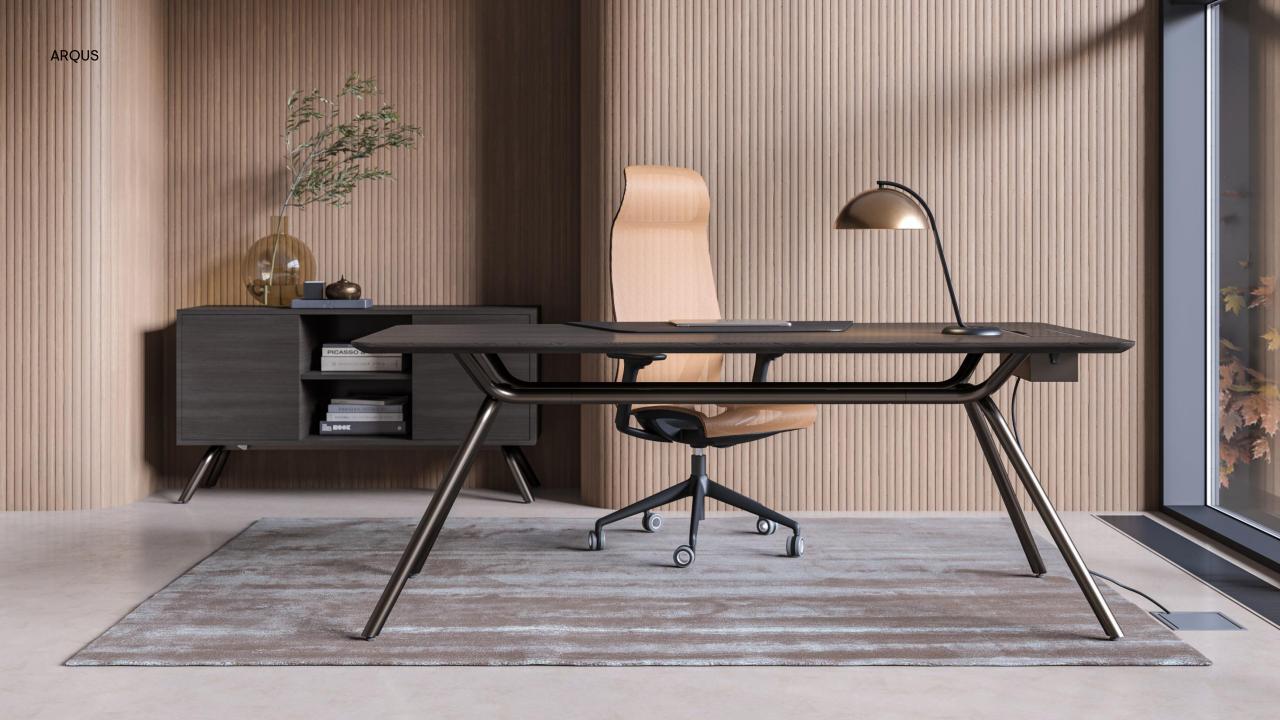

#### Harmonious design of the executive space

My goal was to update the executive area and the related furnishing elements, by maintaining the representative importance, but conferring it with lightness and dynamism. This was achieved thanks to a metal load-bearing structure, which is clearly architecturally inspired, fresh and customisable. This furniture is able to adapt to different contexts, while always maintaining its own personality.

#### Modern luxury design

Metal legs, a distinctive design element

#### Desks with desktops in two shapes