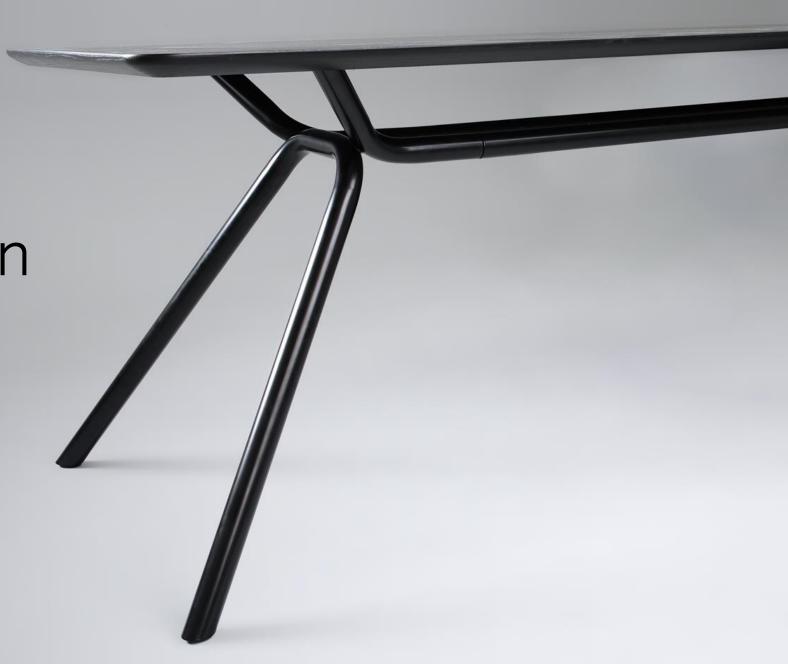

#### Modern luxury design

Metal legs, a distinctive design element

# Why did we name this collection ARQUS?

The metal leg coveys an architectural feel. Its shape, gracefulness, robustness and stability resemble an arch.