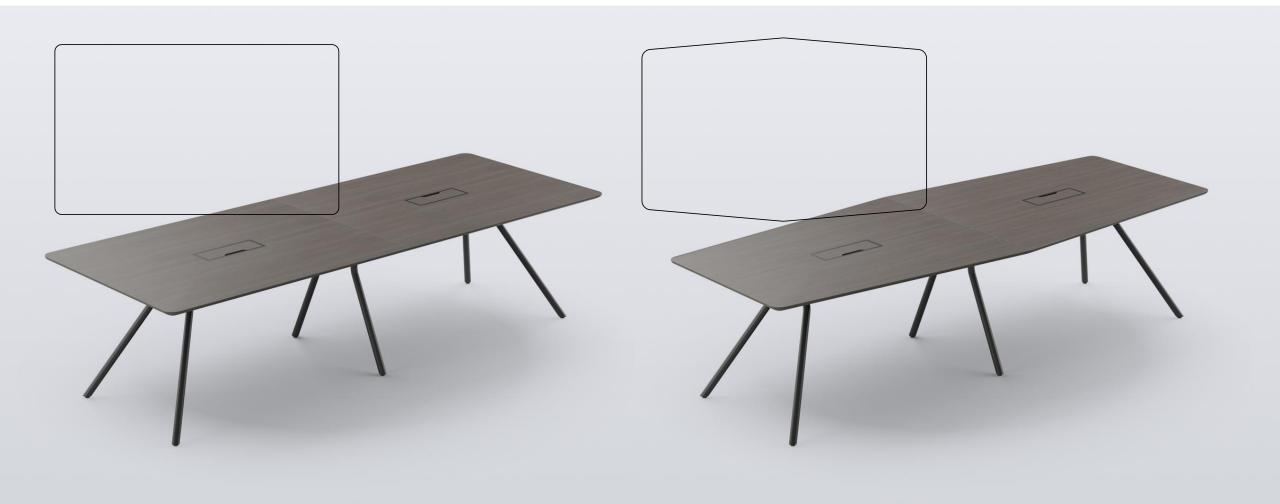

#### Unique shapes of meeting tables

Rectangular Boat-shaped

Subtly rounded shapes and lines come together to create a flawless design