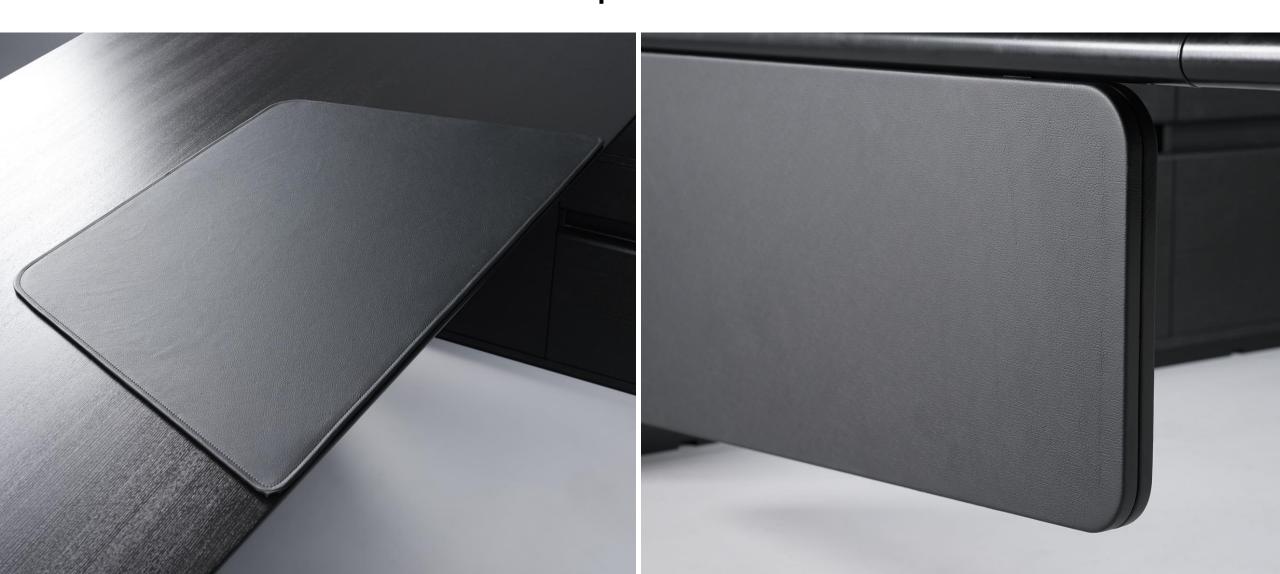

an innovative way.



#### Main features

- A luxurious modern design with distinctive metal legs.
- Everything was considered, from power to storage solutions.
- Ideal for creating a variety of executive spaces with a distinctive character.
- Environment friendly.



#### Modern luxury design

Metal legs, a distinctive design element



#### Desks with desktops in two shapes



#### Unique shapes of meeting tables



Rectangular Boat-shaped

Subtly rounded shapes and lines come together to create a flawless design



#### Finishes that create a luxurious look



## Everything you need to create a comfortable environment

#### Thoughtful power solutions



#### Convenient storage of items at the workplace



#### Additional storage solutions



#### Accessories to complete the collection



## Add a distinctive character to your executive space







### Environment friendly



# Sustainable product end-of-life management

- Disassembly up to 96% is possible.
- Its recycling rate is up to 96%.



#### ARQUS executive desks

| Range |  | Types of desktop              | Dimensions                                                        | Accessories |
|-------|--|-------------------------------|-------------------------------------------------------------------|-------------|
|       |  |                               | Width: 1800, 2000, 2200<br>Depth: 900<br>Height: 760              |             |
|       |  | Rectangular                   | Width: 1930, 2130, 2330<br>Depth: 1830<br>Height: 760             |             |
|       |  |                               | Width: