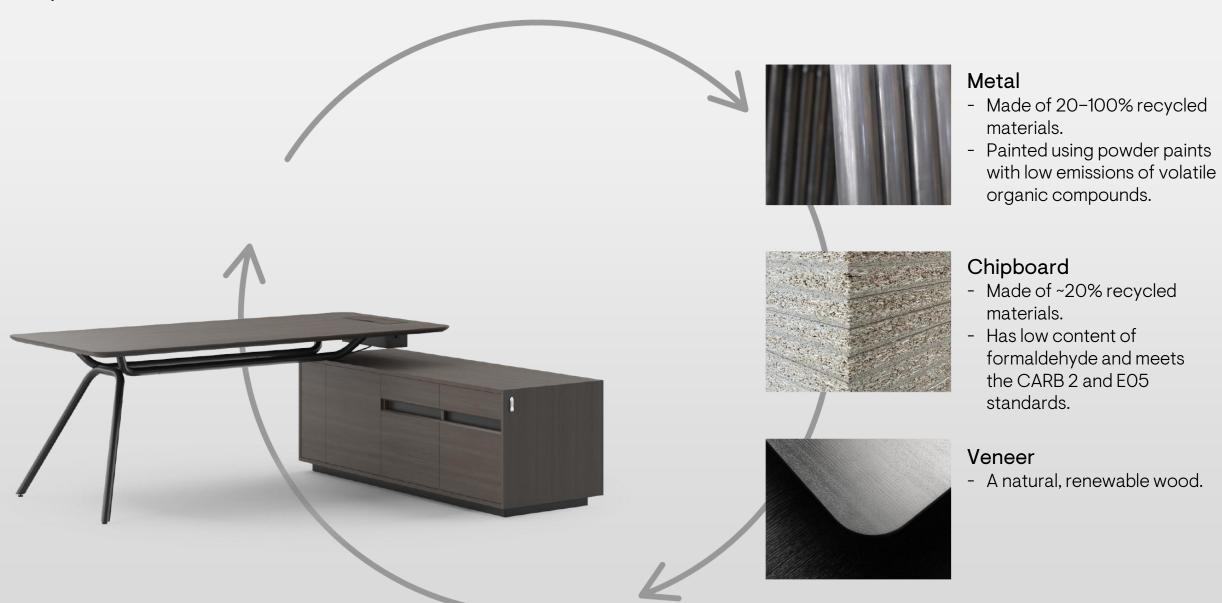

### Environment friendly

# Sustainable product end-of-life management

- Disassembly up to 96% is possible.
- Its recycling rate is up to 96%.