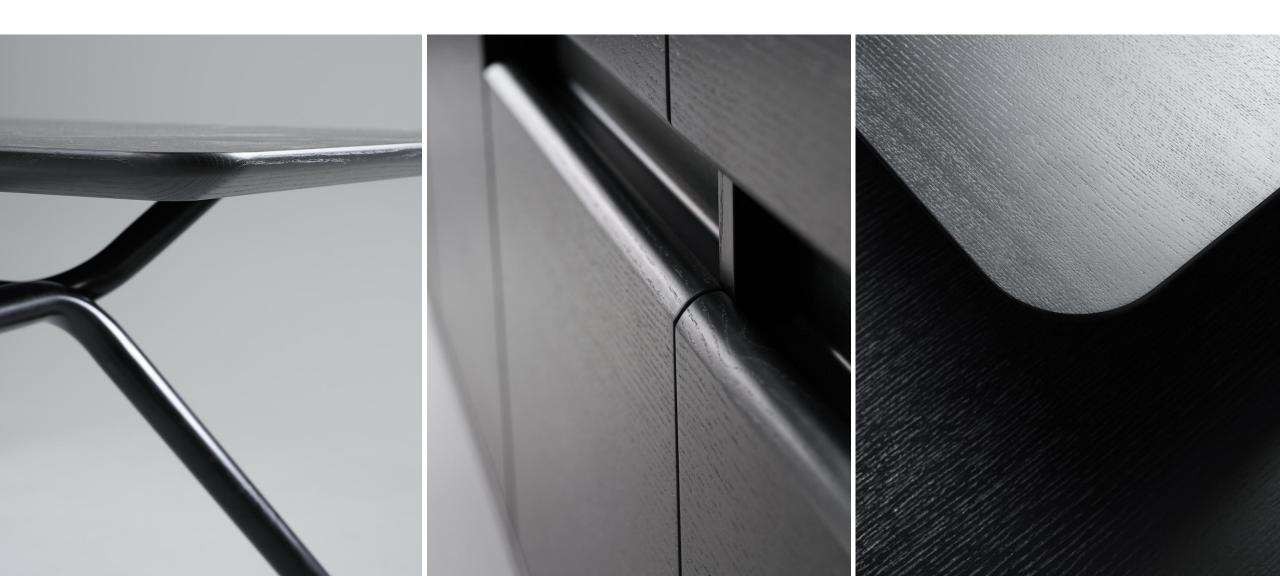

al leg coveys an architectural feel. Its shape, gracefulness, robustness and stability resemble an arch.



### What kind of leader is the ARQUS collection for?

A modern leader who is grounded, driven, dynamic and not afraid to look at challenges from a different angle and in an innovative way.



#### Main features

- A luxurious modern design with distinctive metal legs.
- Everything was considered, from power to storage solutions.
- Ideal for creating a variety of executive spaces with a distinctive character.
- Environment friendly.



#### Modern luxury design

Metal legs, a distinctive design element



#### Desks with desktops in two shapes



#### Unique shapes of meeting tables



Rectangular Boat-shaped

Subtly rounded shapes and lines come together to create a flawless design



#### Finishes that create a luxurious look



## Everything you need to create a comfortable environment

#### Thoughtful power solutions



#### Convenient storage of items at the workplace



#### Additional storage solutions



#### Accessories to complete the collection



## Add a distinctive character to your executive space







### Environment friendly



# Sustainable product end-of-life management

- Disassembly up to 96% is possible.
- Its recycling rate is up to 96%.



#### ARQUS executive desks

| Range |  | Types of desktop              | Dimensions                                                        | Accessories |
|-------|--|-------------------------------|-------------------------------------------------------------------|-------------|
|       |  |