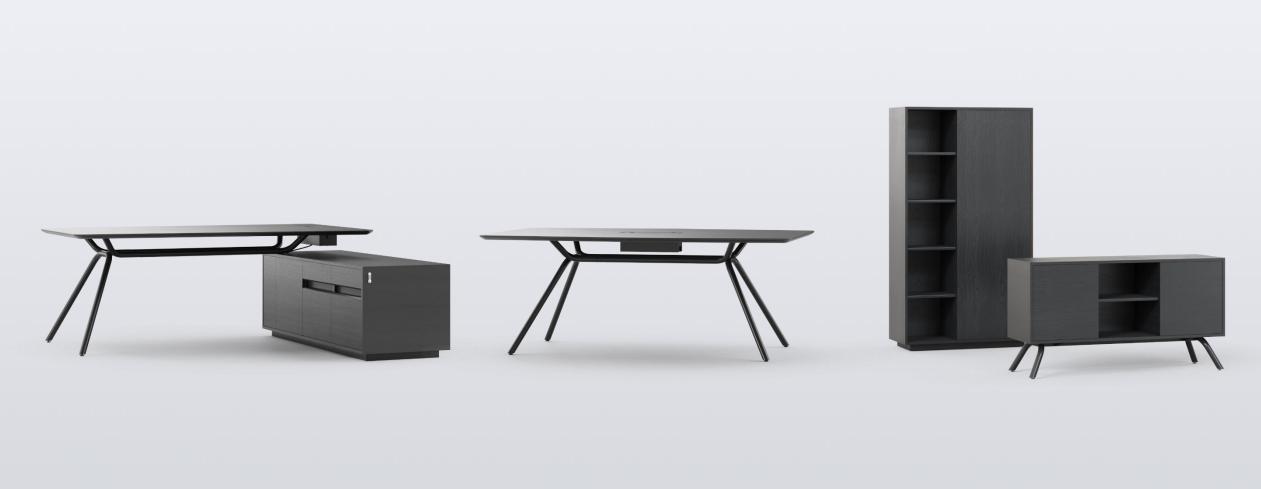

#### This executive furniture collection consists of the following:

Desks Meeting tables Cabinets and wardrobes

#### Desks with desktops in two shapes

#### Unique shapes of meeting tables

Rectangular Boat-shaped

Subtly rounded shapes and lines come together to create a flawless design

#### Additional storage solutions