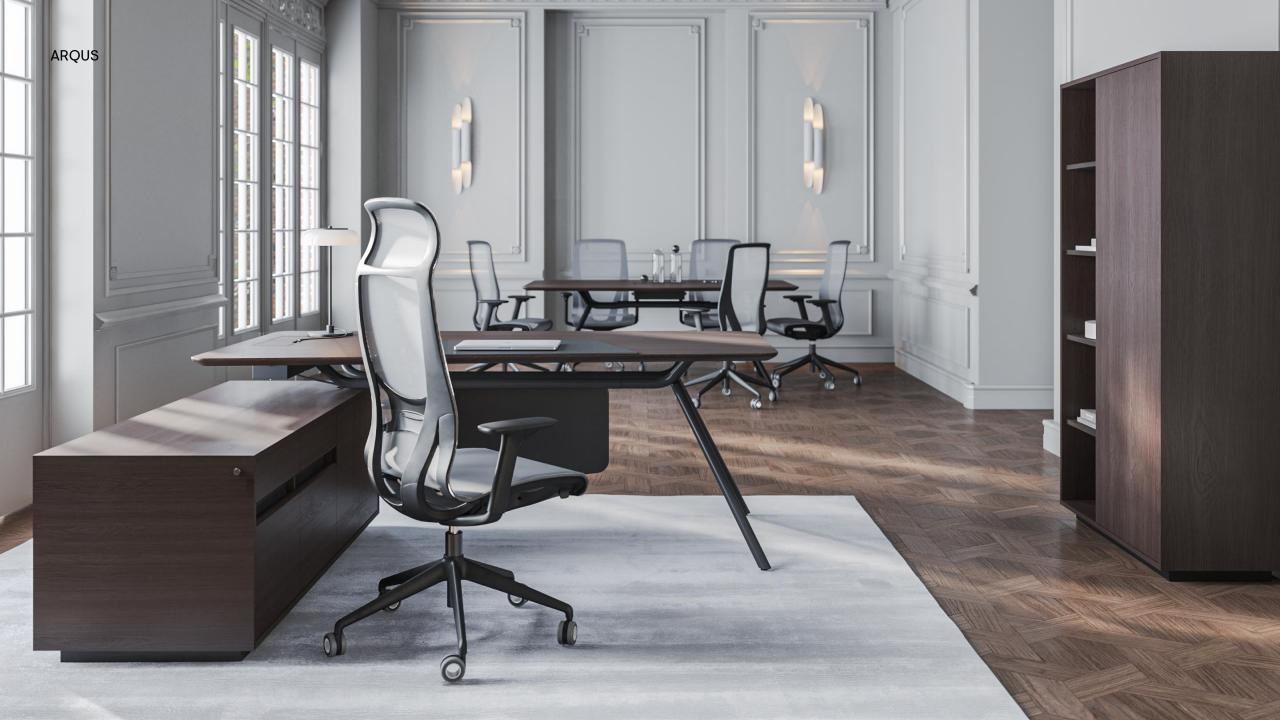

#### Harmonious design of the executive space

My goal was to update the executive area and the related furnishing elements, by maintaining the representative importance, but conferring it with lightness and dynamism. This was achieved thanks to a metal load-bearing structure, which is clearly architecturally inspired, fresh and customisable. This furniture is able to adapt to different contexts, while always maintaining its own personality.

#### Modern luxury design

Metal legs, a distinctive design element

#### Convenient storage of items at the workplace