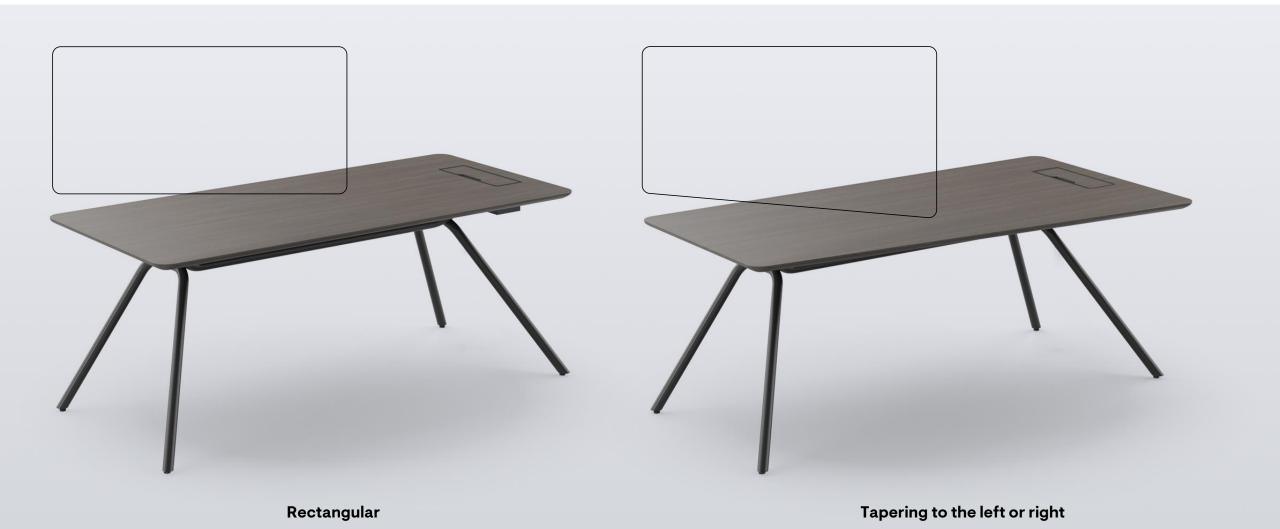

apt to different contexts, while always maintaining its own personality.

Folco Orlandini



# Why did we name this collection ARQUS?

The metal leg coveys an architectural feel. Its shape, gracefulness, robustness and stability resemble an arch.



### What kind of leader is the ARQUS collection for?

A modern leader who is grounded, driven, dynamic and not afraid to look at challenges from a different angle and in an innovative way.



#### Main features

- A luxurious modern design with distinctive metal legs.
- Everything was considered, from power to storage solutions.
- Ideal for creating a variety of executive spaces with a distinctive character.
- Environment friendly.



#### Modern luxury design

Metal legs, a distinctive design element



#### Desks with desktops in two shapes



#### Unique shapes of meeting tables



Rectangular Boat-shaped

Subtly rounded shapes and lines come together to create a flawless design



#### Finishes that create a luxurious look



## Everything you need to create a comfortable environment

#### Thoughtful power solutions



#### Convenient storage of items at the workplace



#### Additional storage solutions



#### Accessories to complete the collection



## Add a distinctive character to your executive space







### Environment friendly



# Sustainable product end-of-life management

- Disassembly up to 96% is possible.
- Its recycling rate is up to 96%.



#### ARQUS executive desks

| Range |  | Types of desktop              | Dimensions                                                        | Accessories |
|-------|--|