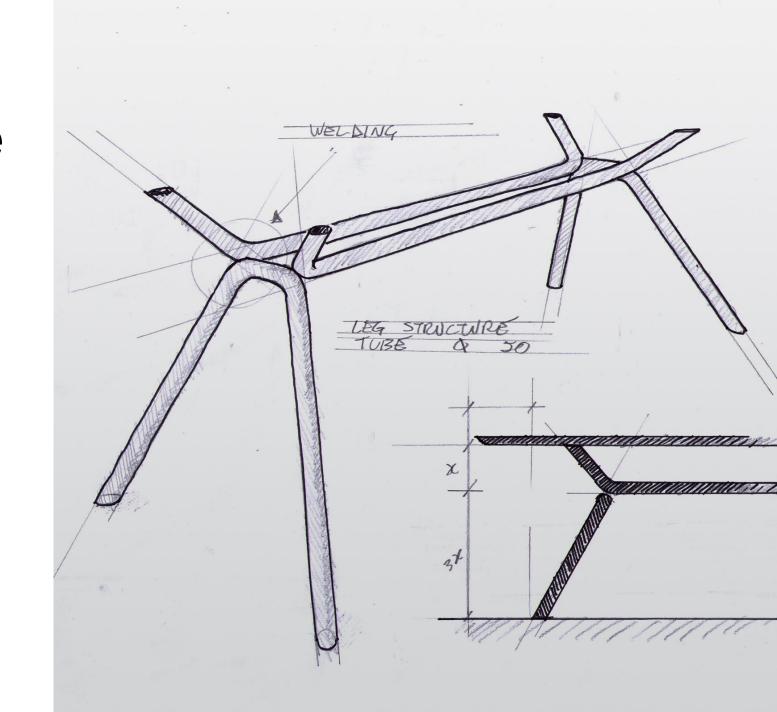

# Why did we name this collection ARQUS?

The metal leg coveys an architectural feel. Its shape, gracefulness, robustness and stability resemble an arch.

#### Modern luxury design

Metal legs, a distinctive design element