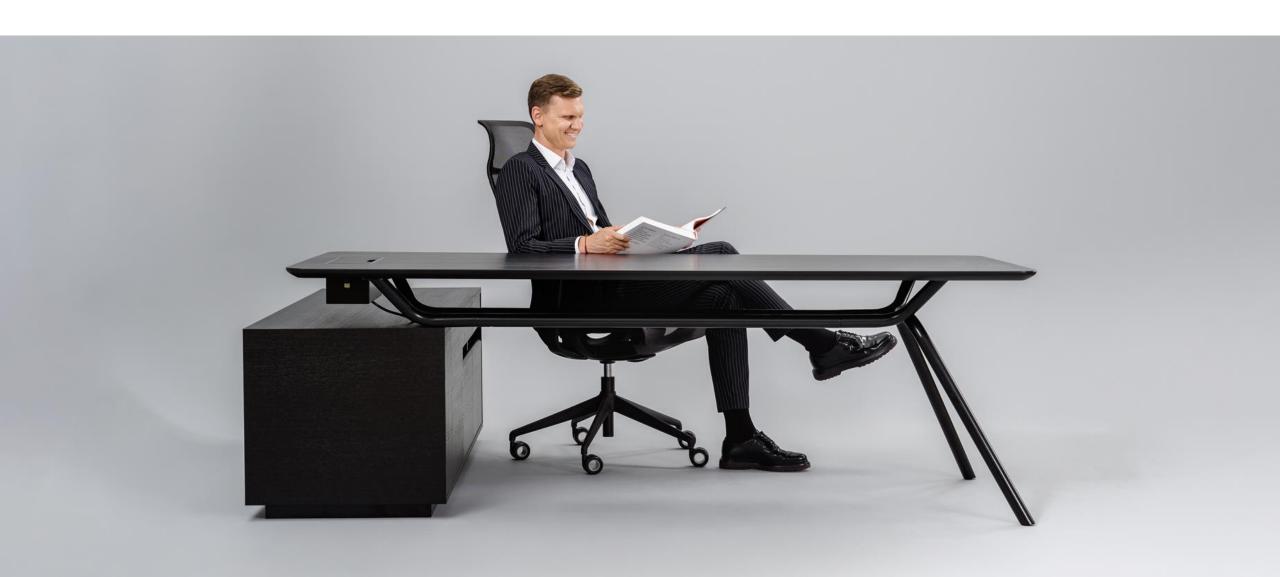

#### Harmonious design of the executive space

My goal was to update the executive area and the related furnishing elements, by maintaining the representative importance, but conferring it with lightness and dynamism. This was achieved thanks to a metal load-bearing structure, which is clearly architecturally inspired, fresh and customisable. This furniture is able to adapt to different contexts, while always maintaining its own personality.

#### Main features

- A luxurious modern design with distinctive metal legs.
- Everything was considered, from power to storage solutions.
- Ideal for creating a variety of executive spaces with a distinctive character.
- Environment friendly.