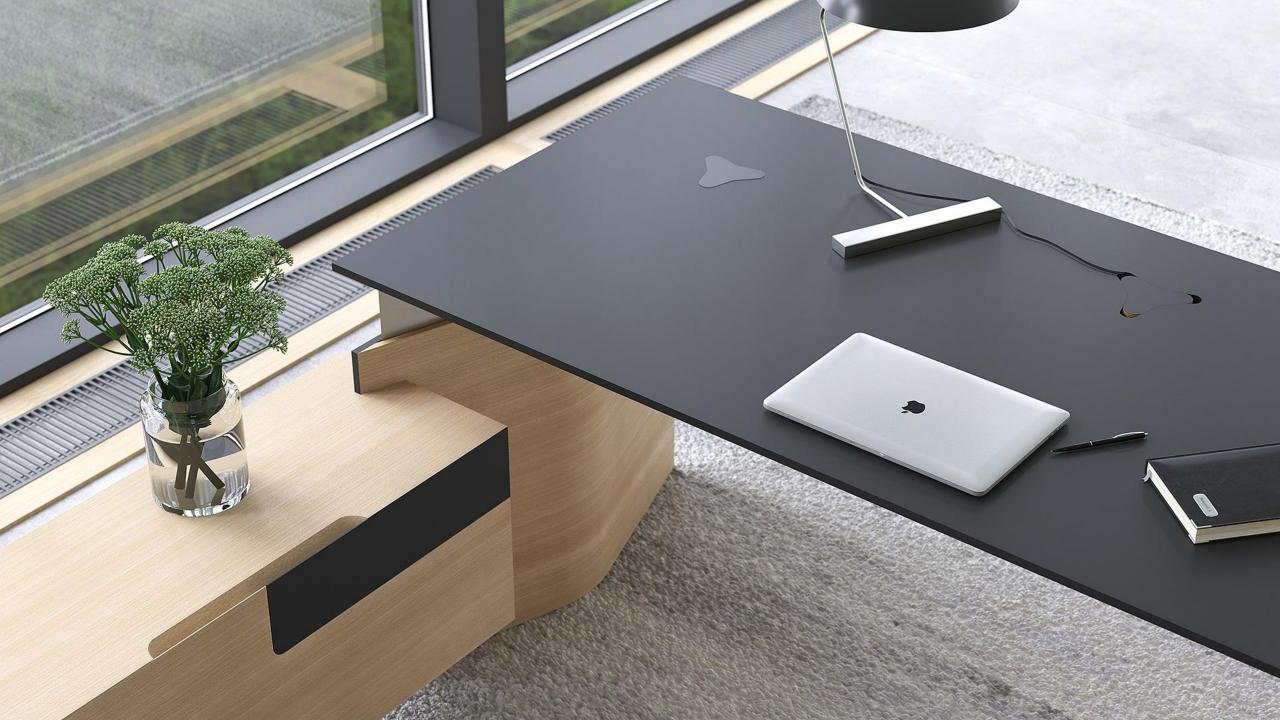

narbutas



# MOVE&LEAD

Your best move!



99

Move! is a slogan of today's people that represents the victory of modern mobility against stagnation, indolence and negativity. A true modern leader is driven and open to innovation, a cosmopolitan dictating healthy lifestyle and a teacher building the environment with honor.

Gediminas JUŠKA

Designer

#### STAY ON THE MOVE!



#### HEALTH MEANS STATUS



# MINIMALISM IS NEW LUXURY



# ONLY THE BEST OF THE BEST



### EVERY DETAIL MATTERS









#### RANGE



Sit-stand table 1800/2000x850

Fixed height table 1800/2000x850



Wardrobe with hook 400x450, H=1600, L/R

Cabinet with 4 fixed shelves 400x450, H=1600, L/R

Wardrobe with pull out rail 600x450, H=1600, L/R





Left fixed pedestal 1000x350, H=580

Pedestal 1600x350, H=580 Right fixed pedestal 1000x350, H=580

Your best move!