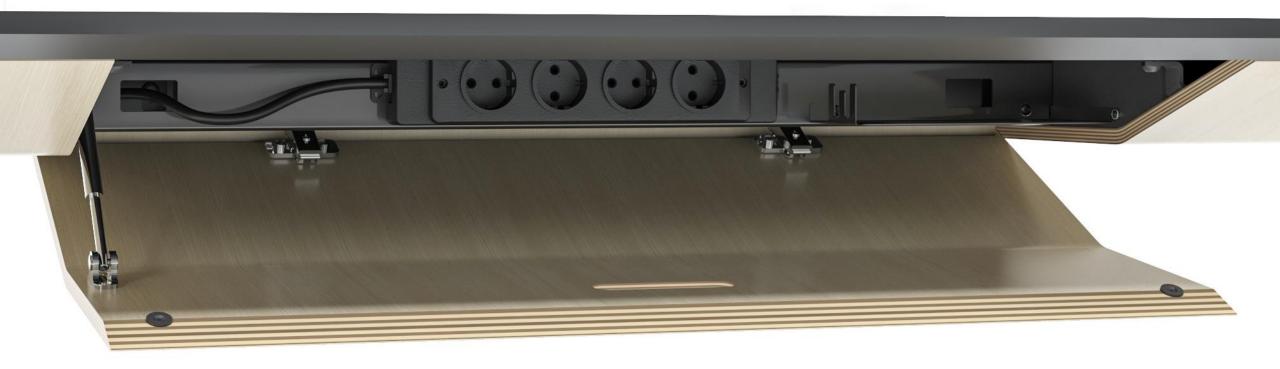

narbutas



# MOVE&LEAD

Your best move!



99

Move! is a slogan of today's people that represents the victory of modern mobility against stagnation, indolence and negativity. A true modern leader is driven and open to innovation, a cosmopolitan dictating healthy lifestyle and a teacher building the environment with honor.

Gediminas JUŠKA

Designer

#### STAY ON THE MOVE!



#### HEALTH MEANS STATUS



# MINIMALISM IS NEW LUXURY



# ONLY THE BEST OF THE BEST



### EVERY DETAIL MATTERS









#### RANGE



Sit-stand table 1800/2000x850

Fixed height table 1800/2000x850



Wardrobe with hook 400x450, H=1600, L/R

Cabinet with 4 fixed shelves 400x450, H=1600, L/R

Wardrobe with pull out rail 600x450, H=1600, L/R





Left fixed pedestal 1000x350, H=580

Pedestal 1600x350, H=580 Right fixed pedestal 1000x350, H=580

Your best move!