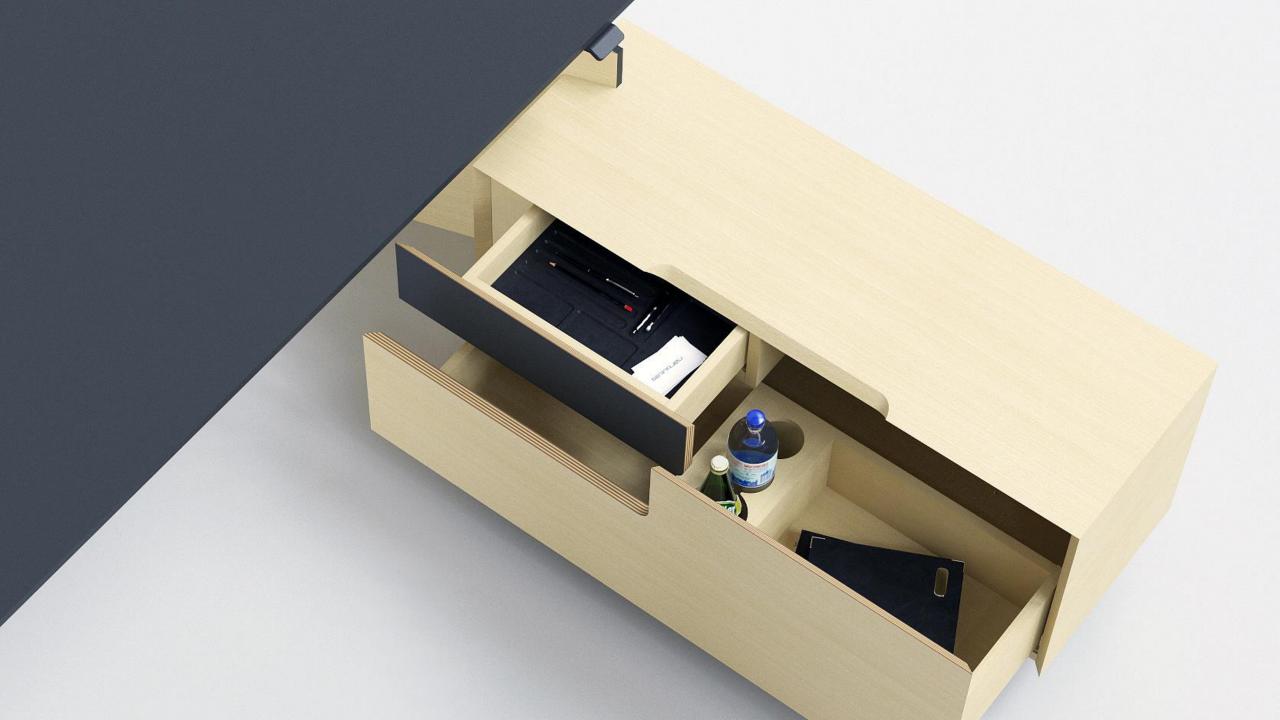

Left fixed pedestal 1000x350, H=580

Pedestal 1600x350, H=580 Right fixed pedestal 1000x350, H=580

Your best move!