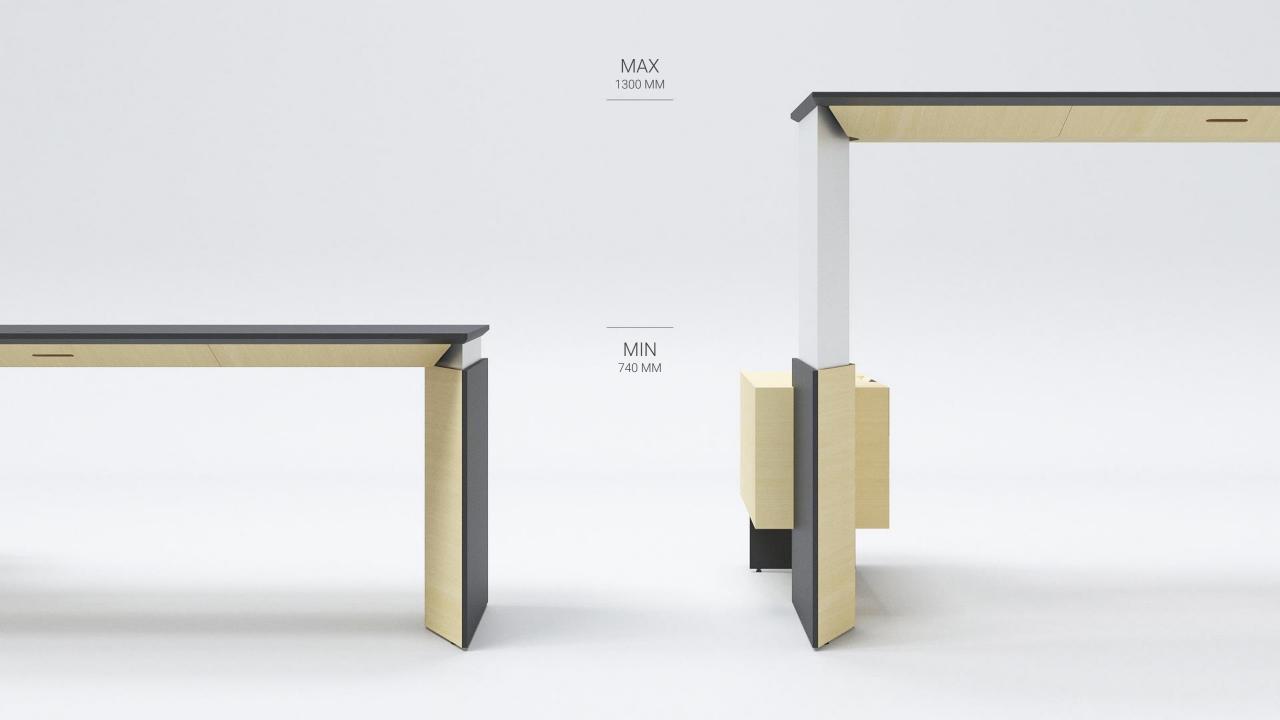

#### RANGE

Sit-stand table 1800/2000x850

Fixed height table 1800/2000x850

Wardrobe with hook 400x450, H=1600, L/R

Cabinet with 4 fixed shelves 400x450, H=1600, L/R

Wardrobe with pull out rail 600x450, H=1600, L/R

Left fixed pedestal 1000x350, H=580

Pedestal 1600x350, H=580 Right fixed pedestal 1000x350, H=580

Your best move!