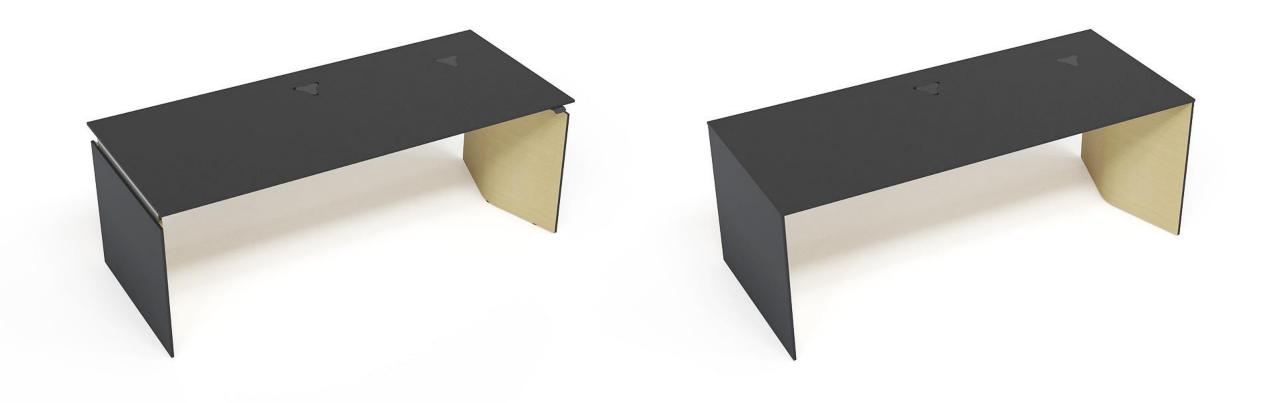

#### RANGE

Sit-stand table 1800/2000x850

Fixed height table 1800/2000x850

Wardrobe with hook 400x450, H=1600, L/R

Cabinet with 4 fixed shelves 400x450, H=1600, L/R

Wardrobe with pull out rail 600x450, H=1600, L/R