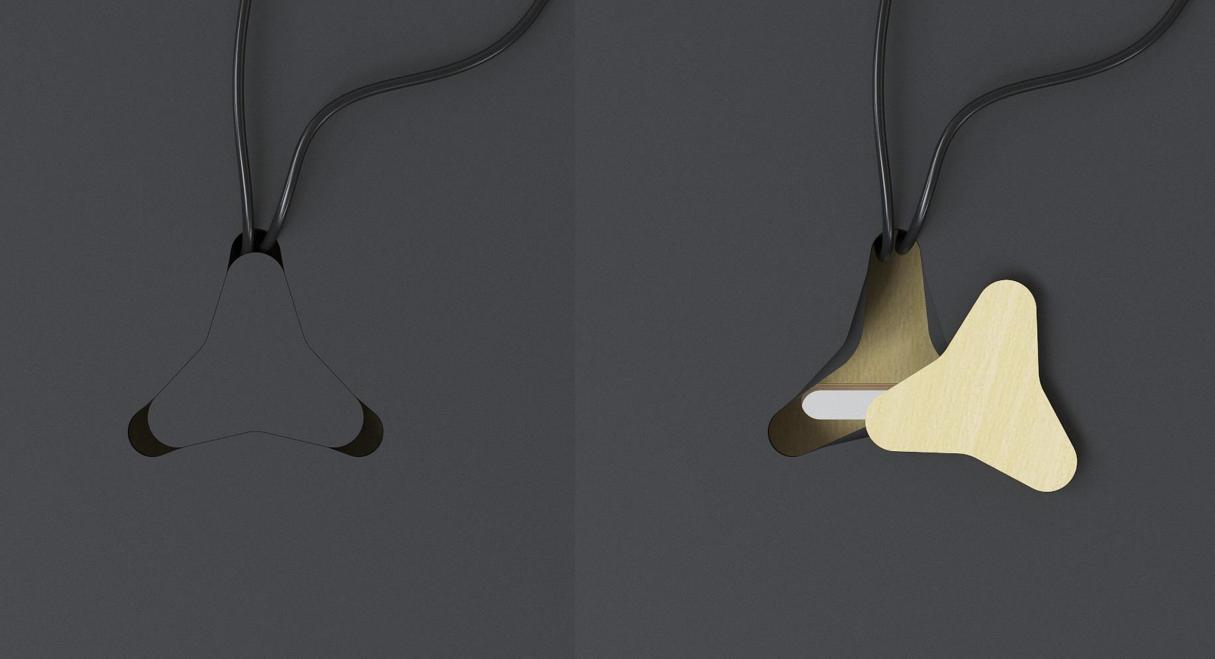

narbutas



# MOVE&LEAD

Your best move!



99

Move! is a slogan of today's people that represents the victory of modern mobility against stagnation, indolence and negativity. A true modern leader is driven and open to innovation, a cosmopolitan dictating healthy lifestyle and a teacher building the environment with honor.

Gediminas JUŠKA

Designer

#### STAY ON THE MOVE!



#### HEALTH MEANS STATUS



# MINIMALISM IS NEW LUXURY



# ONLY THE BEST OF THE BEST



### EVERY DETAIL MATTERS









#### RANGE



Sit-stand table 1800/2000x850

Fixed height table 1800/2000x850



Wardrobe with hook 400x450, H=1600, L/R

Cabinet with 4 fixed shelves 400x450, H=1600, L/R

Wardrobe with pull out rail 600x450, H=1600, L/R





Left fixed pedestal 1000x350, H=580

Pedestal 1600x350, H=580 Right fixed pedestal 1000x350, H=580

Your best move!