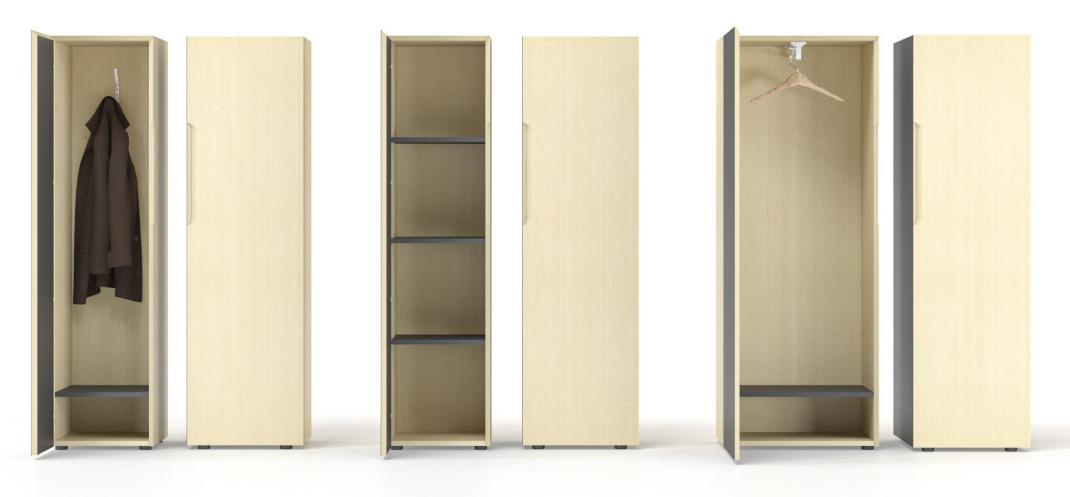

#### RANGE

Sit-stand table 1800/2000x850

Fixed height table 1800/2000x850

Wardrobe with hook 400x450, H=1600, L/R

Cabinet with 4 fixed shelves 400x450, H=1600, L/R

Wardrobe with pull out rail 600x450, H=1600, L/R