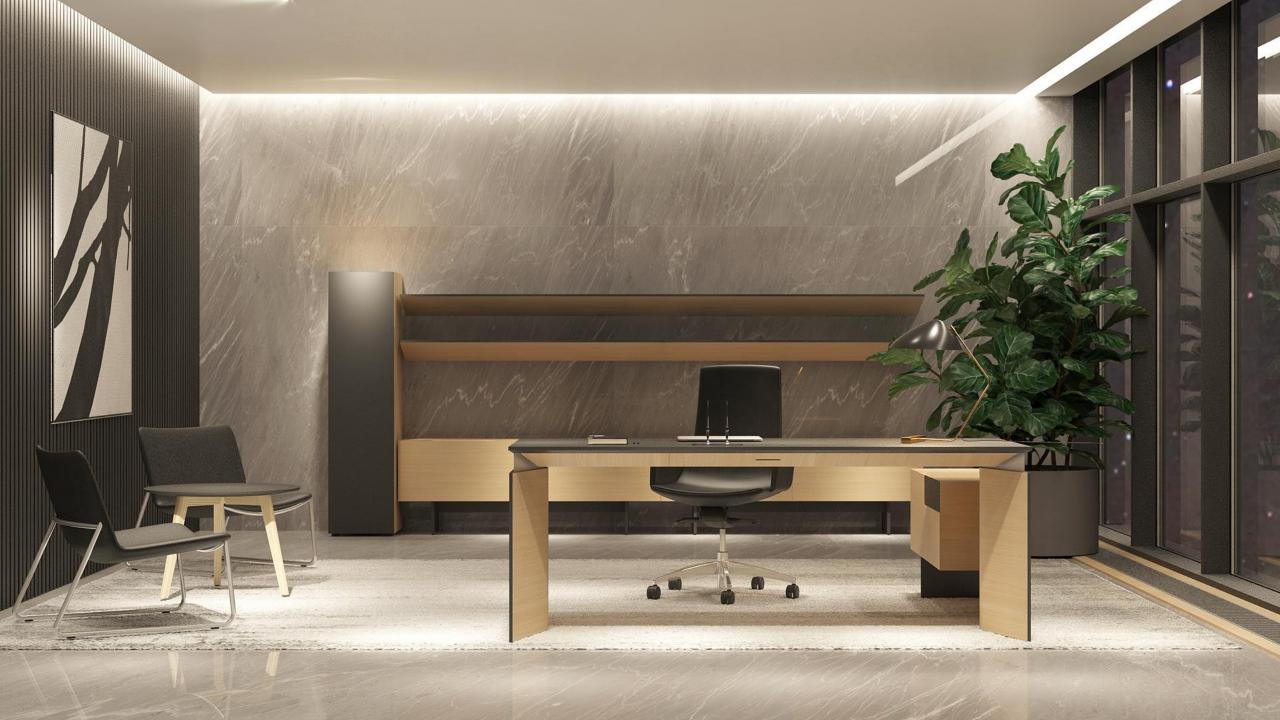

# ONLY THE BEST OF THE BEST

### EVERY DETAIL MATTERS

#### RANGE

Sit-stand table 1800/2000x850

Fixed height table 1800/2000x850

Wardrobe with hook 400x450, H=1600, L/R

Cabinet with 4 fixed shelves 400x450, H=1600, L/R

Wardrobe with pull out rail 600x450, H=1600, L/R