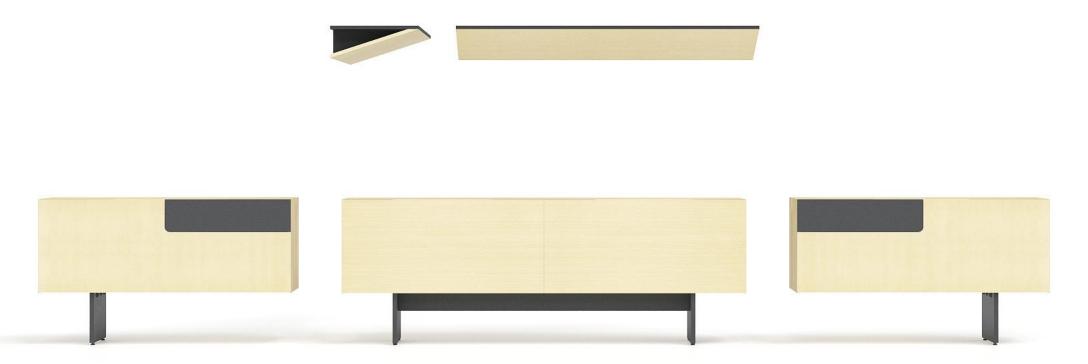

Left fixed pedestal 1000x350, H=580

Pedestal 1600x350, H=580 Right fixed pedestal 1000x350, H=580

Your best move!