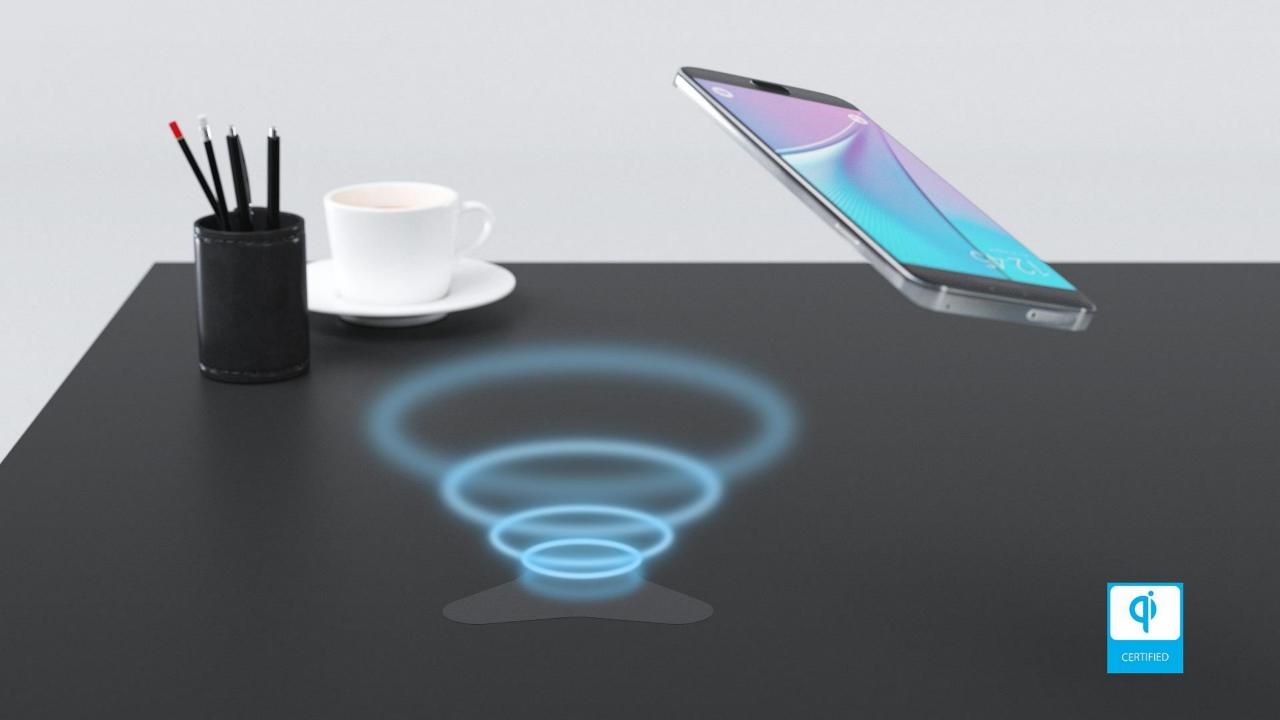

narbutas



# MOVE&LEAD

Your best move!



99

Move! is a slogan of today's people that represents the victory of modern mobility against stagnation, indolence and negativity. A true modern leader is driven and open to innovation, a cosmopolitan dictating healthy lifestyle and a teacher building the environment with honor.

Gediminas JUŠKA

Designer

#### STAY ON THE MOVE!



#### HEALTH MEANS STATUS



# MINIMALISM IS NEW LUXURY



# ONLY THE BEST OF THE BEST



### EVERY DETAIL MATTERS









#### RANGE



Sit-stand table 1800/2000x850

Fixed height table 1800/2000x850



Wardrobe with hook 400x450, H=1600, L/R

Cabinet with 4 fixed shelves 400x450, H=1600, L/R

Wardrobe with pull out rail 600x450, H=1600, L/R





Left fixed pedestal 1000x350, H=580

Pedestal 1600x350, H=580 Right fixed pedestal 1000x350, H=580

Your best move!